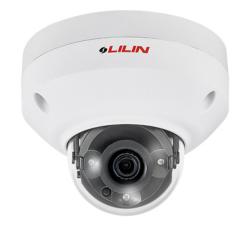

## 4MP Day & Night Fixed IR IP Dome Camera

## Description

MR3042A HD 30M-Range IR Fixed Dome IP Camera in the M series features 4MP resolution at 20 frames per second, built-in Sense up+ technology to deliver stunning video in low-light conditions, and intelligent video surveillance (IVS) functions. Utilizing intelligent image signal processing, HDR, two-way audio, and 3D Noise Reduction, the combination successfully delivers the ultimate low-light image without motion blur. The support of PoE, privacy mask, and white balance, as well as the minimum illumination of 0.328 Lux at F2.0

will satisfy multiple applications.