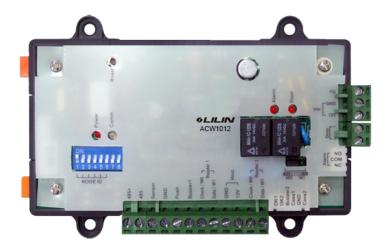

## Single Door Slave Control Panel

## **Features**

- Works with AC1082.
- Built-in 2 Wiegand interfaces to connect to readers.
- Built-in 4 inputs to connect to a door sensor, an exit button and 2 tamper detection sensors of reader.
- Built-in 2 relay outputs to connect to an electronic lock and an alarm output.
- Auto-Learning function: ACW1012 can store the latest 470 events that cardholders entered and exited door by the valid cards. When ACW1012 was disconnection with AC1082, it can keep working for those valid cards.
- ESD / Surge protection design to protect devices.
- Built-in RTC (Real Time Clock) function ensures accurate date/time.
- Built-in H/W watchdog to keep controller to be available.
- Easy installation & maintenance.