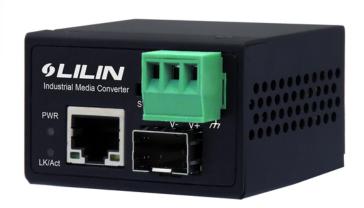

## **Features**

- Rugged Industrial Media Converter
- Outdoor CAM enclosure
- Mini design enclosure 59mm(L)x36mm(W)x49mm(D)
- Surge protection diodes on power input
- ESD protection diodes on RJ-45 port
- Extended environmental specification -400~ 750

## Description

This true mini , rugged Industrial media converter is designed for where critical but space - limited outdoor CAM enclosure. It can be powered by wide range of VAC , VDC or external DC power adapter. With its multipurpose design, it can also be used for Din-Rail or wall-mounted. It is an ideal unit for IP surveillance, traffic monitoring and Security application in critical environment. It can tolerate -40 $\square$ ~75 $\square$ .