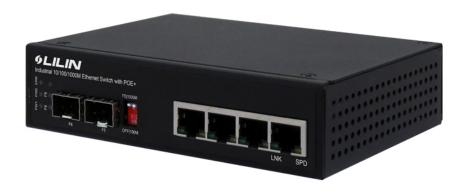

# **Gigabit POE Switch**

### **Features**

- Rugged Industrial 6 port Gigabit POE Switch
- Designed with hardened Marvell IC and hardened POE controller
- 4x10/100/1000M TX 30W PSE (802.3af/at POE+) + 2 100/1000M SFP
- Support power 1, power 2, and power din (for external power adapter)
- Input Voltage: 48-56VDC, Operating temp: -40°C to +75°C

# Description

This industrial high power POE+ is designed for 48-56VDC input sources, especially for IP surveillance, traffic monitoring and for a broad range of applications. It accepts 3 power input source, from PW1, PW2, and Power DIN (or external power adapter). It can be used as a stand-alone device for buses, trucks, and other vehicles for Surveillance purposes. And it also can be used to cascaded/daisy-chain to other devices to cover wider area through the SFP connection.