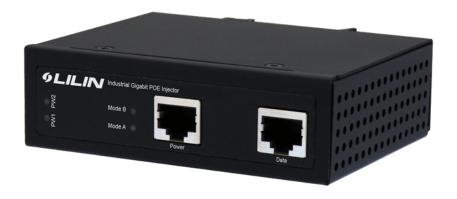

## Industrial Gigabit POE Injector

## **Features**

- Industrial Gigabit POE Injector
- 36 Watts, Mode A
- VDC 48-56
- 1x10/100/1000M TX PSE (802.3af/at POE+) TX
- 1x10/100/1000M TX
- Operating temp: -40°C to +75°C

## Description

This rugged designed 30 Watts, high power Single port industrial POE Injector is equipped with our high efficiency ColdDesign technology to provide 30 Watts power to your security equipment. The ColdDesign technology will not only power up your PD device, also reduce the excessive heat problem to a minimum. It accepts the input voltage from  $48 \sim 56$  VDC to deliver 30Watts power to meet IEEE802.3 af/at standard. It is being rigorously tested for your Security , Transportation and Telco application.