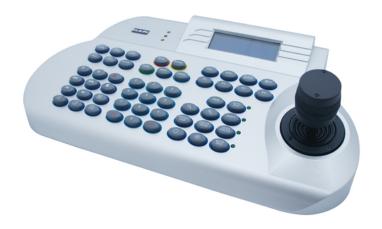

## Description

The PIH-931D is a keyboard controller for a range of matrix switchers, dome cameras, DVR and telemetry receivers. It allows operation all the functions of equipment and provides a simple operator interface. When matrix is present in the system, up to 8 keyboards can be used. However, one of the keyboards must always be configured as the Master, having greater access to settings than the slaves. Data is transmitted via screened, twisted pair cables, usually in serial configuration. (RS-485)