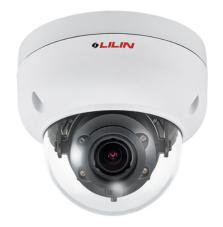

## 4MP Day & Night Vari-Focal IR IP Dome Camera

## Description

As with all M series cameras, MR2942X HD 30M-Range IR Varifocal Dome IP Camera in the M series features 4MP resolution at 20 frames per second, built-in Sense up+ technology to deliver stunning video in low-light conditions, and intelligent video surveillance (IVS) functions. Utilizing intelligent image signal processing, HDR, AGC control, and 3D Noise Reduction, the combination successfully delivers the ultimate low-light image without motion blur. The support of PoE, privacy mask, and white balance, as well as the minimum illumination of 0.21 Lux at F1.4 will satisfy multiple applications.