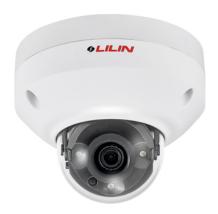

## 1080P Day & Night Fixed IR Dome IP Camera

## **Features**

- IR cut filter for day/night operations
- 30-meter infrared night vision
- 1080p resolution @ 15 FPS

Discontinued date

• 2019.08.01

Alternative models

• LR312

## Description

LR302 HD 30M-Rage IR Fixed Dome IP Camera in the L series features 1080p resolution at 15 frames per

second, built-in Sense up+ technology to deliver stunning video in low-light conditions, and intelligent video surveillance (IVS) functions. Utilizing intelligent image signal processing, HDR, AGC control, and 3D Noise Reduction, the combination successfully delivers the ultimate low-light image without motion blur. The support of PoE, privacy mask, and white balance, as well as the minimum illumination of 0.15 Lux at F2.0 will satisfy multiple applications.