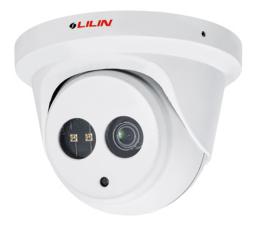

## 1080P Day & Night Fixed IR Vandal Resistant IP Dome Camera

### **Features**

- Full HD 2 megapixel CMOS image sensor
- 1080P True H.264 AVC High Profile video compression
- H.264 and Motion JPEG multi-profile video streaming
- Smart H.264 supported
- 3D noise reduction (MCTF)
- 2D WDR function
- High efficiency IR LED, radiant distance up to 30m
- Day & Night (IR cut removable)
- ONVIF Profile S supported
- IP67 rain and dust resistant
- Vandal resistant approve

# Description

MR652 HD 30M-Range IR Fixed Dome IP Camera in the L series features 1080p resolution at 30 frames per second, built-in Sense up+ technology to deliver stunning video in low-light conditions. Utilizing IP67, HDR, AGC control, and 3D Noise Reduction, the combination successfully delivers the ultimate low-light image with infrared. The support of PoE, privacy mask, and white balance, as well as the minimum illumination of 0.15 Lux at F2.0 will satisfy multiple applications.