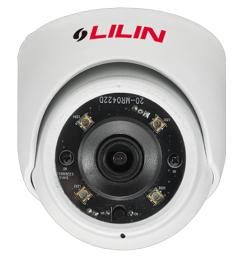

## 1080P Day & Night Fixed IR IP Mini Dome Camera

## Description

Especially design for little space concern, MR6822 provide excellent picture quality. Furthermore it is very easy to mount it on wall thanks to its unique design which requires 3 screw only, ideal for elevator, small shop or residential.