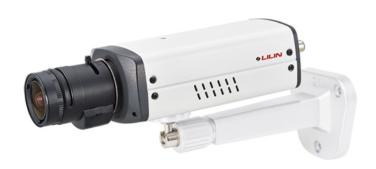

## 1080P Day & Night IP Bullet Camera

## **Features**

- Full HD 2 megapixel MOS image sensor
- 60 fps@1080P True H.264 AVC High Profile video compression
- H.264 and Motion JPEG multi-profile video streaming
- 3D noise reduction (MCTF)
- 2D WDR function
- HDR function up to 100dB
- Digital PTZ supported
- IVS supported
- Motion detection, Tampering detection, audio detection, tripwire, object counting, traffic light detection function
- Smart event support
- Day & Night (IR cut removable)
- Built-in highly sensitive microphone
- 2-way audio supported
- Digital I/O: 1 in, 1 out
- ONVIF Profile S supported
- LPR System (License Plate Recognition Systems)
- RS-485 supported