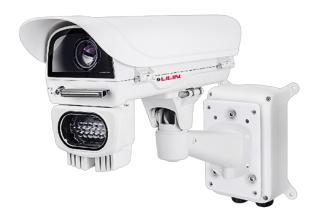

## **Features**

A safety city depending on ANPR implementation is becoming increasingly important. LILIN provides a series of all-in-one capacious ANPR camera housing fitting most of today's box/fixed cameras even equipped with 8-80mm varifocal lens. The camera housing is constructed from aluminum die casting to meet IP66/IK10 standards. These professional models are equipped with heater, blower, wiper, and built-in snapped in 48W IR LEDs specially using VAIR-IR technology to cover 2-lane ANPR detection. Besides elegant mechanical design, IR illuminator is snapped in camera housing directly to conceal RS-485 & power cables. The ANPR camera housing series has 2 sub models supported by AC24V individually. PMH-P2900IW are powered thru AC24V.