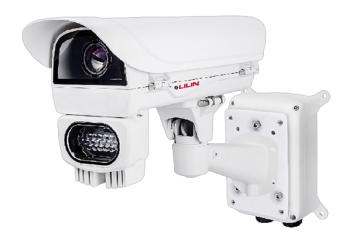

## **Features**

A safety city depending on ANPR implementation is becoming increasingly important. LILIN provides a series of allin- one capacious ANPR camera housing fitting most of today's box/fixed cameras even equipped with 8-80mm varifocal lens. The camera housing is constructed from aluminum die casting to meet IP66/IK10 standards. These professional models are equipped with heater, blower and built-in snapped in 24W IR LEDs specially using VAIR-IR technology to cover 2-lane ANPR detection. Besides elegant mechanical design, it also includes a 72W PoE for all the housing component making cabling much easier on high heigth.